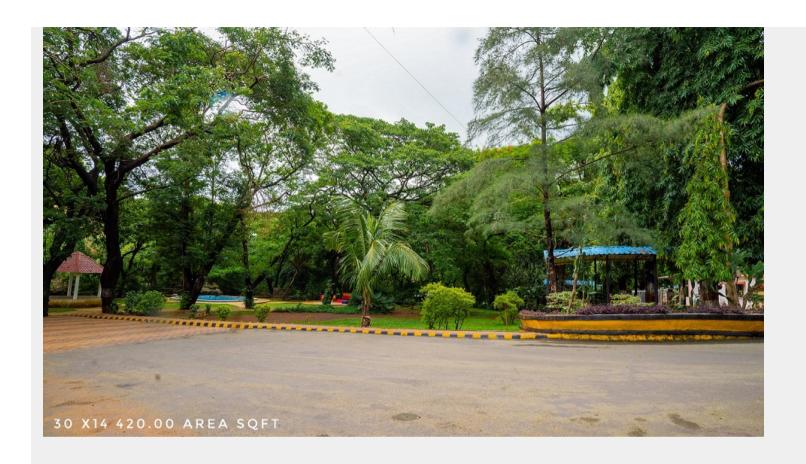

## Filmcity - Car Parking Garden, Water Fountain & Multipurpose Mini Hall

Carparking Garden With Water Fountain

# ☆ Area Specifications

Length x width 47 ft x 60 ft

Area sft 2820

View Layout Spec. chart

| ☆ Available Services & Facilities                |  |
|--------------------------------------------------|--|
| Water Connections & Electric Connections         |  |
|                                                  |  |
|                                                  |  |
|                                                  |  |
|                                                  |  |
|                                                  |  |
|                                                  |  |
| ☆ Prominent Shoots                               |  |
|                                                  |  |
|                                                  |  |
|                                                  |  |
|                                                  |  |
|                                                  |  |
|                                                  |  |
| ☆ What you can do here (Canvas your imagination) |  |
|                                                  |  |
|                                                  |  |
|                                                  |  |
|                                                  |  |
|                                                  |  |
|                                                  |  |
|                                                  |  |